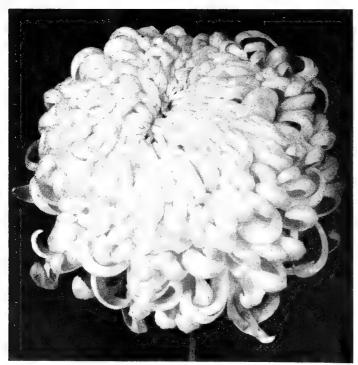

#### Foursome Collection for '58

These 4 new beautiful Mums shown on this page for only \$5.00.

3 of each .....\$12.00

# Sunnyslope — Japanese Introductions for 1958

SUNNYSLOPE GRANDEUR (No. 850). An outstanding purest white. Tremendous in size and a healthy grower. October 15. Price \$1.50 each, 3 for \$4.00.

TAKACHIHO (No. 853). Richest golden yellow maturing about October 10. The shape of its flower plus its rigid stem is really a dream! Price: \$1.00 each, 3 for \$2.75.

MT. WHITNEY (No. 841). A true exhibition flower of tremendous size. This rare mum was obtained from an amateur breeder at Japan. Pure white. Matures November 1. Price: \$1.00 each, 3 for \$2.75.

TAIHO BIZAN (No. 852). Recognized by exhibitors in Japan as being the largest flowering variety in existence, its debut in this country undoubtedly will be welcome by every show exhibitor. The record in Japan being 33 C.M. in diameter. Color is a pleasing shade of rosy purple on the inside and lighter reverse. October 25. Price: \$2.50 each.